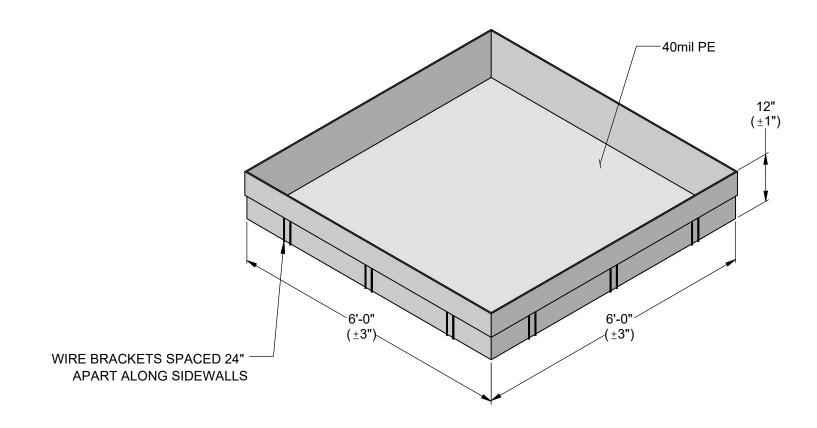

## PT6612

MTL'S:

THIS DOCUMENT CONTAINS PROPRIETARY DATA OF PACTEC, INC. NO DISCLOSURE, REPRODUCTION, OR USE OF ANY PART THEREOF MAY BE MADE WITHOUT WRITTEN PERMISSION

- 40mil PE
- WIRE BRACKET 12ea
- BRACKET SPACING: 24"

BERM CAPACITY: 269 U.S. GALLONS